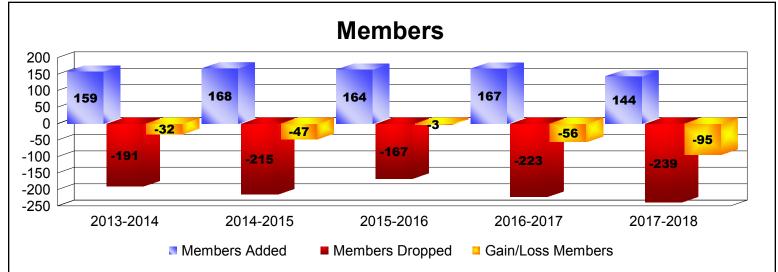

District 13 OH5 As of June 2018 Cumulative

| Year      | New<br>Clubs | Dropped<br>Clubs | Gain/<br>Loss<br>Clubs | New<br>Members | Charter<br>Members | Reinstate<br>Members | Transfer<br>Members | Total<br>Member<br>Added | Total<br>Members<br>Dropped | Gain/<br>Loss<br>Members |
|-----------|--------------|------------------|------------------------|----------------|--------------------|----------------------|---------------------|--------------------------|-----------------------------|--------------------------|
| 2013-2014 | 0            | 0                | 0                      | 143            | 1                  | 8                    | 7                   | 159                      | -191                        | -32                      |
| 2014-2015 | 0            | 0                | 0                      | 149            | 1                  | 6                    | 12                  | 168                      | -215                        | -47                      |
| 2015-2016 | 0            | 0                | 0                      | 151            | 1                  | 3                    | 9                   | 164                      | -167                        | -3                       |
| 2016-2017 | 0            | -1               | -1                     | 149            | 1                  | 10                   | 7                   | 167                      | -223                        | -56                      |
| 2017-2018 | 0            | -1               | -1                     | 122            | 1                  | 6                    | 15                  | 144                      | -239                        | -95                      |
| Average   | 0            | 0                | 0                      | 143            | 1                  | 7                    | 10                  | 160                      | -207                        | -47                      |