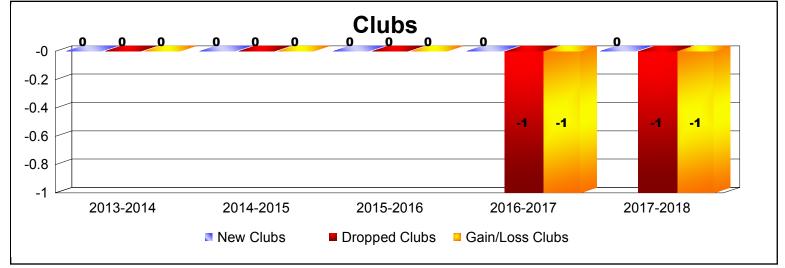

District 13 OH5 As of June 2018 Cumulative

| Year      | New<br>Clubs | Dropped<br>Clubs | Gain/<br>Loss<br>Clubs | New<br>Members | Charter<br>Members | Reinstate<br>Members | Transfer<br>Members | Total<br>Member<br>Added | Total<br>Members<br>Dropped | Gain/<br>Loss<br>Members |
|-----------|--------------|------------------|------------------------|----------------|--------------------|----------------------|---------------------|--------------------------|-----------------------------|--------------------------|
| 2013-2014 | 0            | 0                | 0                      | 143            | 1                  | 8                    | 7                   | 159                      | -191                        | -32                      |
| 2014-2015 | 0            | 0                | 0                      | 149            | 1                  | 6                    | 12                  | 168                      | -215                        | -47                      |
| 2015-2016 | 0            | 0                | 0                      | 151            | 1                  | 3                    | 9                   | 164                      | -167                        | -3                       |
| 2016-2017 | 0            | -1               | -1                     | 149            | 1                  | 10                   | 7                   | 167                      | -223                        | -56                      |
| 2017-2018 | 0            | -1               | -1                     | 122            | 1                  | 6                    | 15                  | 144                      | -239                        | -95                      |
| Average   | 0            | 0                | 0                      | 143            | 1                  | 7                    | 10                  | 160                      | -207                        | -47                      |